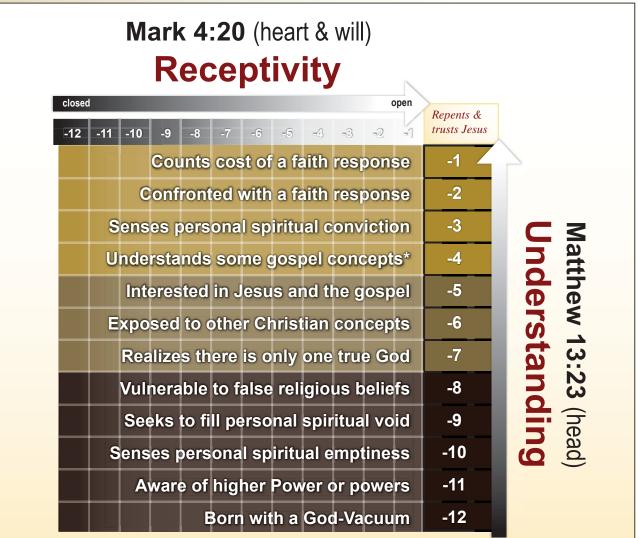

## Understanding-Receptivity Matrix

How does the following matrix relate to the two models on page 5?

Adapted from the Gray Matrix by Frank Gray of Far East Broadcasting Company

### Think of one person that you know who is most likely not a true believer—not saved.

Place an "X" in the **Understanding-Receptivity Matrix** above to indicate where you think this person is in his/her:

- 1. Understanding of the gospel and
- 2. Receptivity toward embracing the gospel.

### Be prepared to discuss this question:

*In addition to the work of God's Spirit*, what do you think this person needs most in his/her "conversion process" in order for him/her to trust Jesus Christ and be born into God's family?