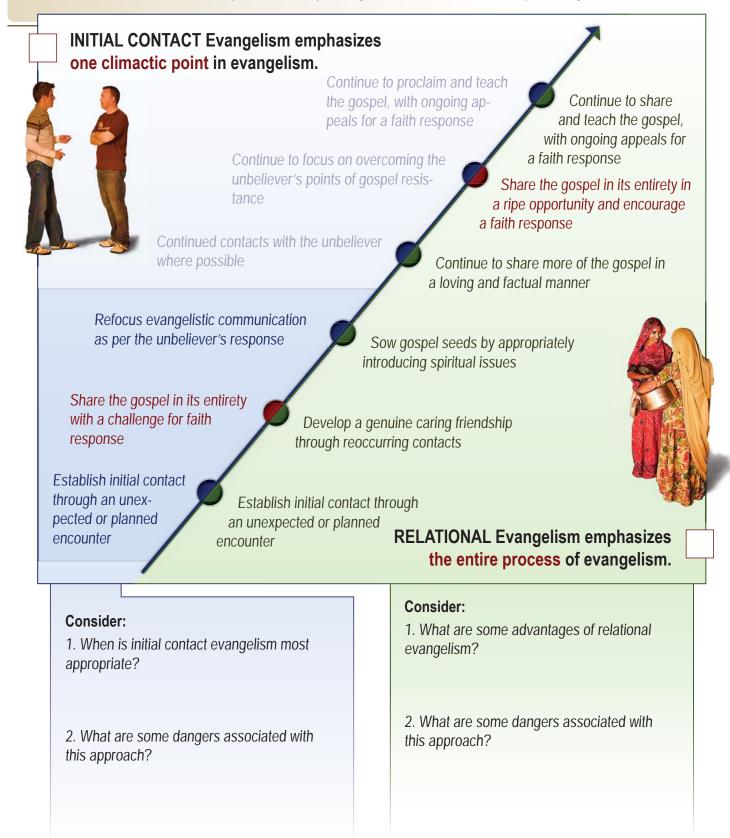

# Initial Contact Evangelism and Relational Evangelism

## Study These Two Visuals

#### Be prepared to explain each of them.

Place a check mark in the boxes (outlined in red) when you understand these concepts clearly.